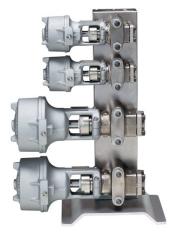

#### Conventional "Panel Unit" (RPU)

An integrated manifold piping package system, using our own proprietary connection method (panel type), that can separate valve and manifold.

Contact E-mail : info@rocky-ichimaru.co.jp