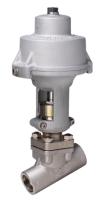

# Angle seat type 2-way piston valve SWC series

Socket welding angle seat type valve having the same sealing structure with our TPC 2/3way series which has been reliable throughout a long years of field proven performance in nitrogen curing.

\*This product is scheduled to be launched during FY2023.