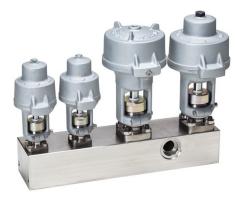

## New type "Panel Unit" (RPU)

An integrated manifold piping package system which consists of several valve bodies by adopting actuator of SWC series. The size becomes smaller than conventional panel unit.

\*This product is scheduled to be launched during FY2023.